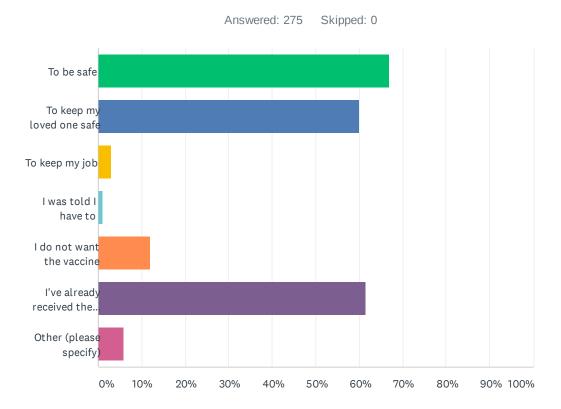

#### Q3 Why do you want to get the COVID-19 vaccine? (select all that apply)

| ANSWER CHOICES                    | RESPONSES |     |
|-----------------------------------|-----------|-----|
| To be safe                        | 66.91%    | 184 |
| To keep my loved one safe         | 60.00%    | 165 |
| To keep my job                    | 2.91%     | 8   |
| I was told I have to              | 1.09%     | 3   |
| I do not want the vaccine         | 12.00%    | 33  |
| I've already received the vaccine | 61.45%    | 169 |
| Other (please specify)            | 5.82%     | 16  |
| Total Respondents: 275            |           |     |