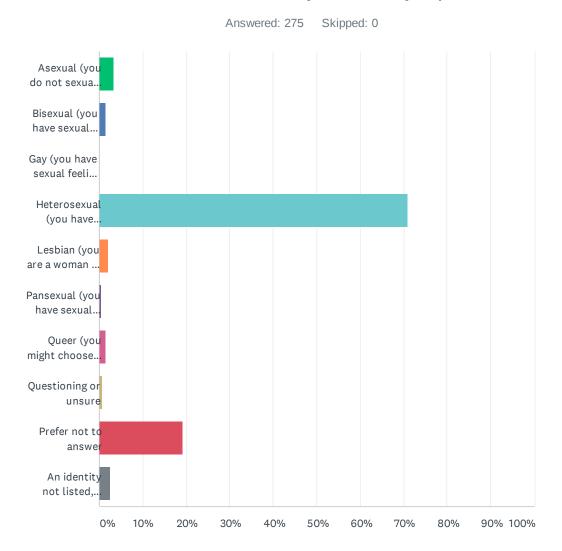

#### Q9 With which sexual orientation do you identify? (Select all that apply)

| ANSWER CHOICES                                                                                         | RESPONS | SES |
|--------------------------------------------------------------------------------------------------------|---------|-----|
| Asexual (you do not sexual feelings toward others)                                                     | 3.27%   | 9   |
| Bisexual (you have sexual feelings toward people of your own gender and opposite gender)               | 1.45%   | 4   |
| Gay (you have sexual feelings toward people of the same gender)                                        | 0.00%   | 0   |
| Heterosexual (you have sexual feelings toward people of your opposite gender)                          | 70.91%  | 195 |
| Lesbian (you are a woman who has sexual feelings toward other women)                                   | 2.18%   | 6   |
| Pansexual (you have sexual feelings towards people regardless of their sex or gender labels)           | 0.36%   | 1   |
| Queer (you might choose this option if you are not heterosexual but do not identify with other labels) | 1.45%   | 4   |
| Questioning or unsure                                                                                  | 0.73%   | 2   |
| Prefer not to answer                                                                                   | 19.27%  | 53  |
| An identity not listed, self-identify (please specify)                                                 | 2.55%   | 7   |
| Total Respondents: 275                                                                                 |         |     |