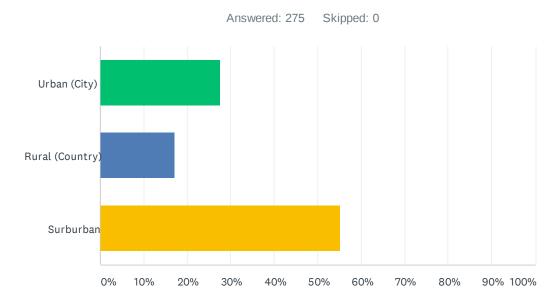

# Q6 How would you describe where you live?

| ANSWER CHOICES  | RESPONSES |     |
|-----------------|-----------|-----|
| Urban (City)    | 27.64%    | 76  |
| Rural (Country) | 17.09%    | 47  |
| Surburban       | 55.27%    | 152 |
| TOTAL           |           | 275 |