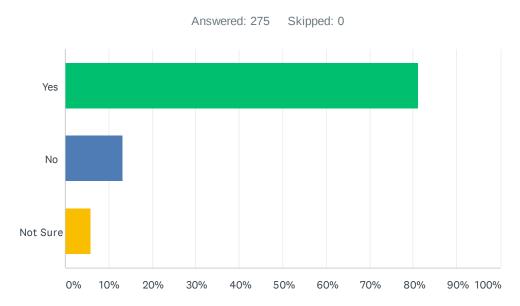

# Q2 Do you want to get the vaccine?

| ANSWER CHOICES | RESPONSES  |
|----------------|------------|
| Yes            | 81.09% 223 |
| No             | 13.09% 36  |
| Not Sure       | 5.82% 16   |
| TOTAL          | 275        |