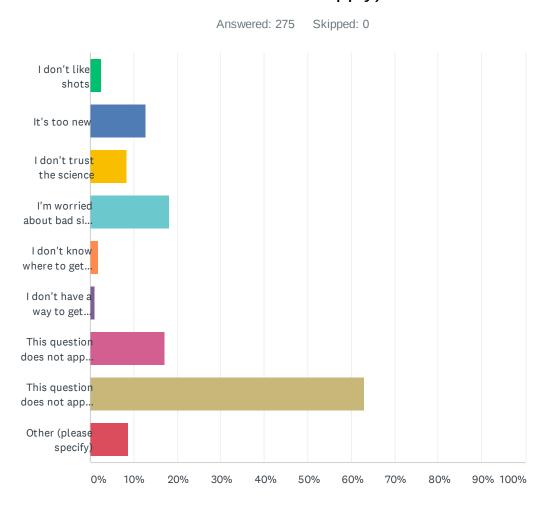

# Q4 What would keep you from getting the COVID-19 vaccine? (please select all that apply)

| ANSWER CHOICES                                                               | RESPONSE | S   |
|------------------------------------------------------------------------------|----------|-----|
| I don't like shots                                                           | 2.55%    | 7   |
| It's too new                                                                 | 12.73%   | 35  |
| I don't trust the science                                                    | 8.36%    | 23  |
| I'm worried about bad side effects                                           | 18.18%   | 50  |
| I don't know where to get one                                                | 1.82%    | 5   |
| I don't have a way to get there                                              | 1.09%    | 3   |
| This question does not apply to me because I want the vaccine                | 17.09%   | 47  |
| This question does not apply to me because I have already gotten the vaccine | 62.91%   | 173 |
| Other (please specify)                                                       | 8.73%    | 24  |
| Total Respondents: 275                                                       |          |     |