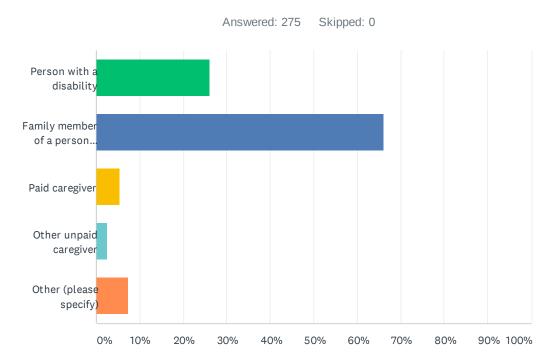

#### Q1 Please tell us how you identify.

| ANSWER CHOICES                                                    | RESPONSES |     |
|-------------------------------------------------------------------|-----------|-----|
| Person with a disability                                          | 26.18%    | 72  |
| Family member of a person with a disability who is providing care | 66.18%    | 182 |
| Paid caregiver                                                    | 5.45%     | 15  |
| Other unpaid caregiver                                            | 2.55%     | 7   |
| Other (please specify)                                            | 7.27%     | 20  |
| Total Respondents: 275                                            |           |     |