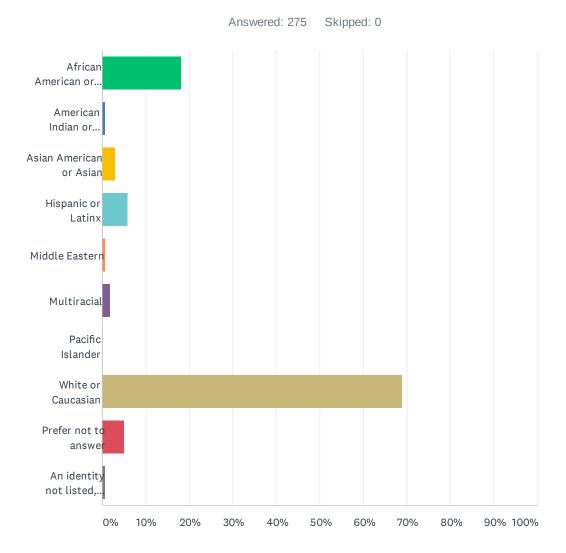

#### Q10 With which race/ethnicity do you identify? (Select all that apply)

| ANSWER CHOICES                                         | RESPONSES |     |
|--------------------------------------------------------|-----------|-----|
| African American or Black                              | 18.18%    | 50  |
| American Indian or Alaska Native                       | 0.73%     | 2   |
| Asian American or Asian                                | 2.91%     | 8   |
| Hispanic or Latinx                                     | 5.82%     | 16  |
| Middle Eastern                                         | 0.73%     | 2   |
| Multiracial                                            | 1.82%     | 5   |
| Pacific Islander                                       | 0.00%     | 0   |
| White or Caucasian                                     | 69.09%    | 190 |
| Prefer not to answer                                   | 5.09%     | 14  |
| An identity not listed, self-identify (please specify) | 0.73%     | 2   |
| Total Respondents: 275                                 |           |     |