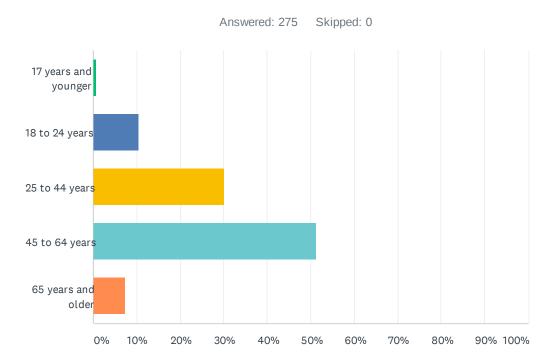

# Q7 What is your age group?

| ANSWER CHOICES       | RESPONSES  |   |
|----------------------|------------|---|
| 17 years and younger | 0.73%      | - |
| 18 to 24 years       | 10.55% 29  | ) |
| 25 to 44 years       | 30.18%     | ; |
| 45 to 64 years       | 51.27% 141 | - |
| 65 years and older   | 7.27% 20   | ) |
| TOTAL                | 275        | , |