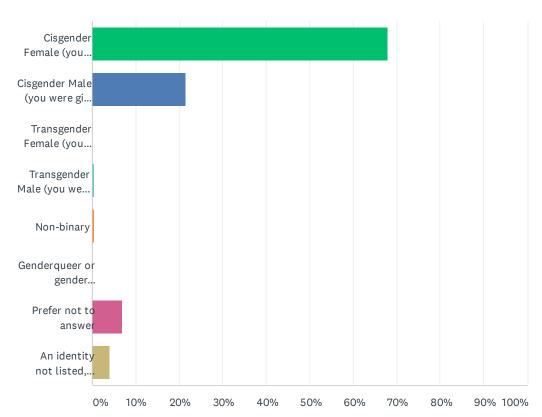

# Q8 With which gender do you identify? (Select all that apply)

| ANSWER CHOICES                                                                                 | RESPONSE | S   |
|------------------------------------------------------------------------------------------------|----------|-----|
| Cisgender Female (you were given label "female" at birth and still consider yourself "female") | 68.00%   | 187 |
| Cisgender Male (you were given label "male" at birth and still consider yourself "male")       | 21.45%   | 59  |
| Transgender Female (you were given label "male" at birth and consider yourself "female")       | 0.00%    | 0   |
| Transgender Male (you were given label "female" at birth and consider yourself "male")         | 0.36%    | 1   |
| Non-binary                                                                                     | 0.36%    | 1   |
| Genderqueer or gender nonconforming                                                            | 0.00%    | 0   |
| Prefer not to answer                                                                           | 6.91%    | 19  |
| An identity not listed, self-identify (please specify)                                         | 4.00%    | 11  |
| Total Respondents: 275                                                                         |          |     |